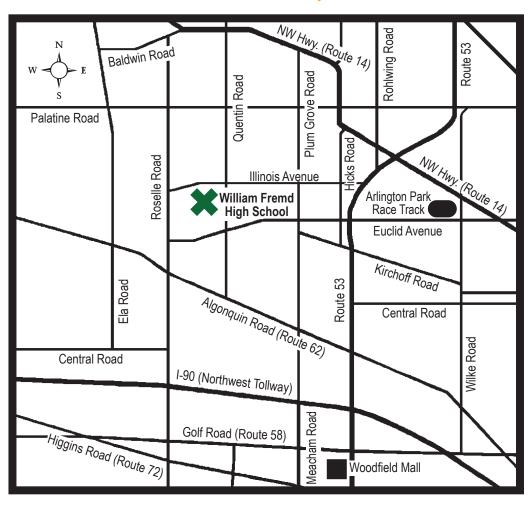

#### From the North:

- · Take Route 53 south to Euclid Avenue
- Exit Euclid Avenue west
- Euclid Avenue west to Quentin Road
- · Right turn (north) on Quentin Road
- School is 3 blocks ahead on the left (southwest corner of Quentin Road and Illinois Avenue)

#### From the South:

- Take I-290 or I-355 north to Route 53 north
- Route 53 north to Euclid Avenue
- Exit Euclid Avenue west
- · Euclid Avenue west to Quentin Road
- Right turn (north) on Quentin Road
- School is 3 blocks ahead on the left (southwest corner of Quentin Road and Illinois Avenue)

## From Chicago:

- · Take I-90 west to Roselle Road north
- Roselle Road north to Illinois Avenue
- Right turn (east) on Illinois Avenue
- School is ahead on the right (southwest corner of Quentin Road and Illinois Avenue)

#### From the West:

- Take I-90 east to Route 53 north
- Route 53 north to Euclid Avenue
- Exit Euclid Avenue west
- · Euclid Avenue west to Quentin Road
- Right turn (north) on Quentin Road
- School is 3 blocks ahead on the left (southwest corner of Quentin Road and Illinois Avenue)